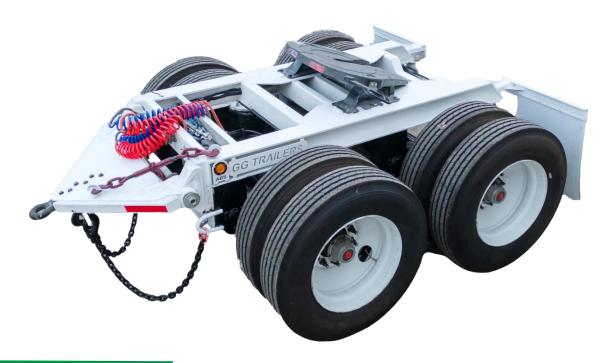

# DOLLY MODEL: "A" Type

Fifth Wheel Height Total Width Drawbar Height Spear Lenght Drawbar Lenght 49 1/2" 102" 36" 30" 86 1/2 "

Total lenght Weight 139 1/2" 2500 kg

#### **BODY**

**Main Beams:** H-beam fabricated, 1/2" x 6" thick flange and 1/2" thick, in high resistance steel.

Safety Hooks: Chain with hook, in high resistance steel.

Fifth wheel: Jost / Holland

Towing Eye: Holland / Premier

#### **SUSPENSION**

Pneumatic suspension on two axles. Brand: Quadrax / Meritor /Hendrickson

Axles: Quadrax / Meritor / HJ Rockwell

Brakes: 16-1/2" x 7" cast iron outboard

mounted

ABS System: Wabco 2S-1M

#### **TIRES AND RIMS**

Radial Tires, 11R24.5 16PLY Steel Rims 8.25 x 24.5

Mud Flaps: 2 mud flaps 30" x 24 ", rubber

material.

#### **ELECTRICAL SYSTEM**

Harness: Grote Sealed Harness.

Gladhands: Phillips.

Wiring and lights: Rear, central and front lights

in optronics brand.

12 Volt, 7 ways receptacle.