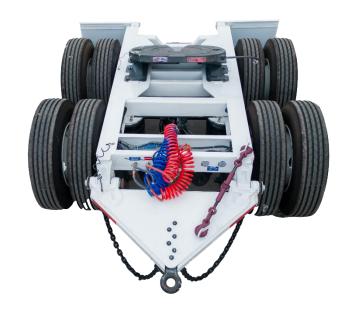

#### **BODY**

**Main Beams:** H-beam fabricated, 1/2" x 6" thick flange and 1/2" thick, in high resistance steel.

Safety Hooks: Chain with hook, in high resistance steel.

Fifth wheel: Jost / Holland

Towing Eye: Holland / Premier

Chain tensioner: Chain tensioner with screw ratchet. Chain length

1.3 meters.

#### **SUSPENSION**

Pneumatic suspension on two axles. Brand: Quadrax / Meritor /Hendrickson

Axles: Quadrax / Meritor / HJ Rockwell

Brakes: 16-1/2" x 7" cast iron outboard

mounted

ABS System: Wabco 2S-1M