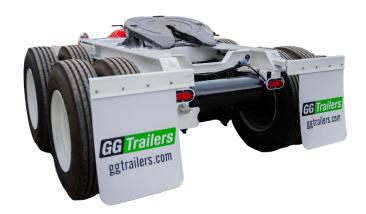

#### **TIRES AND RIMS**

Radial Tires, 11R24.5 16PLY Steel Rims 8.25 x 24.5

Mud Flaps: 2 mud flaps 30" x 24 ", rubber

material.

#### **ELECTRICAL SYSTEM**

Harness: Grote Sealed Harness.

Gladhands: Phillips.

Wiring and lights: Rear, central and front lights

in optronics brand.

12 Volt, 7 ways receptacle.