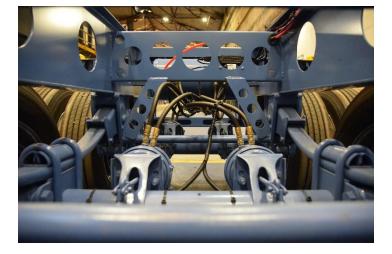

#### **SUSPENSION**

Equalized tandem mechanical suspension, overslung mounting, under mounting hangers with three leafs high arch spring. HUTCH

**Axles:** 5" round axles with 22,500 lbs

capacity 71-1/2" track

Breaks: 16-1/2" x 7" cast iron outboard

mounted brake drums. **ABS System:** Wabco 2S-1M

#### **ELECTRICAL SYSTEM**

Harness: Grote Sealed Harness.

Gladhands: Phillips.

Wiring and lights: Rear, central and front

lights in optronics brand. 12 Volt, 7 ways receptacle