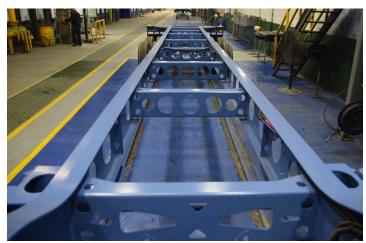

**Frame Structure:** Rolled I-beam, 12" x 4" reinforced, crossmembers fabricated channel type 1/18" and 3/16" thickness, in high resistance steel.

**Bumper:** 3/16" thick fabricated channel type, in high resistance steel. According with DOT