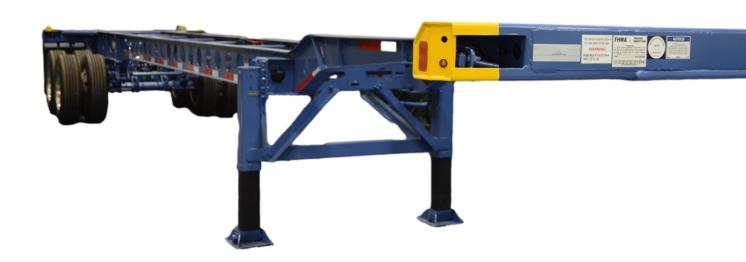

## CONTAINER CHASSIS MODEL: 40' LIGHTWEIGHT

Fifth Wheel Height 47 – 1/4" Width 96" (2.44 m) Length 40' 8 " (12.4 m) Capacity 30,844 kg (68,000 lbs) Tare Weight 2,267 kg (5,000 lbs) ± 2%

#### **BODY**

**Gooseneck:** . H-beam fabricated, 1/4" x 4" thick flange and 3/16" thick web, in high resistance steel.

**Bolsters**: Front and rear bolsters in 1/4" thickness, in high resistance steel.

**Frame Structure:** Rolled I-beam, 12" x 4" reinforced, crossmembers fabricated channel type 1/18" and 3/16" thickness, in high resistance steel.

**Bumper:** 3/16" thick fabricated channel type, in high resistance steel. According with DOT

**Landing Gear:** Landing gear support brackets are fabricated of 1/4" thick, in high resistance steel, and Landing Gear JOST A440.

Locks: 2 Twist Lock and 2 Pin Locks, Buffer or Toca